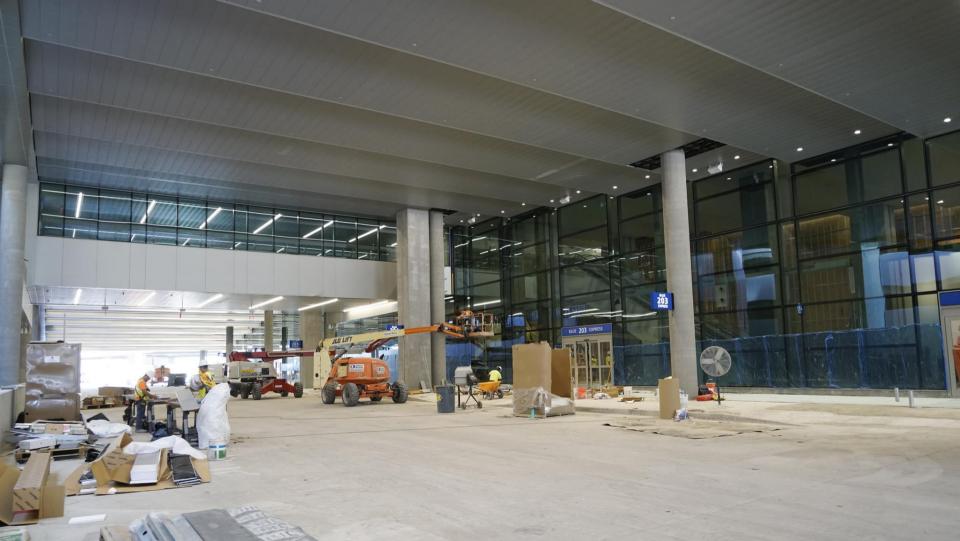

### TPA's First-in-the-U.S. Blue Express Curbsides

#### **Key Messages**

- INNOVATION: The express curbsides will be one-of-a-kind in the U.S.
- BEHAVIOR CHANGE: This feature will require travelers to make an additional decision when driving to the Main Terminal
- TIMING: Open to the public on Nov. 16

### **Key Efforts**

- Auxiliary on-airport signage / digital messages
- Work with TNCs & mapping services

United Maintenance Hangar