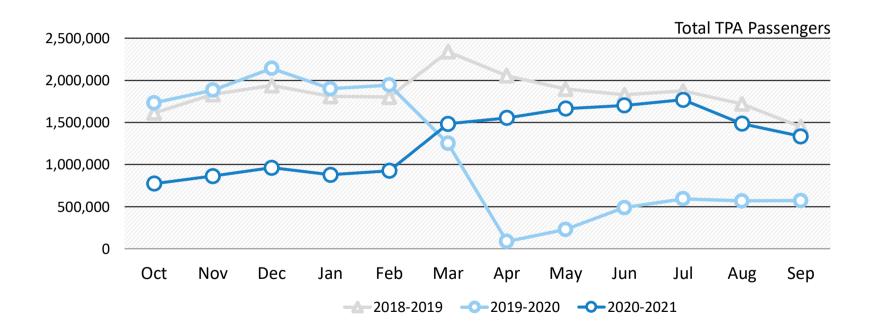

### **Total Passengers**

TPA served 1,336,353 total passengers in September 2021, down -7.8% vs. 2019

### Market Resilience Update