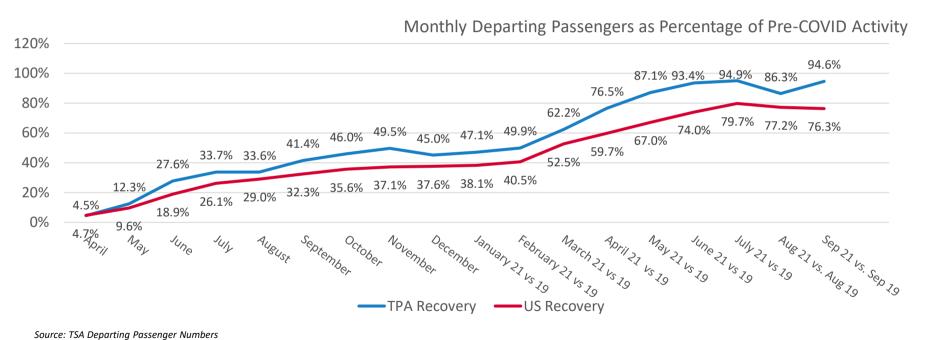

### TPA's Passenger Activity Recovering Faster than the U.S. Overall

Tampa International Airport