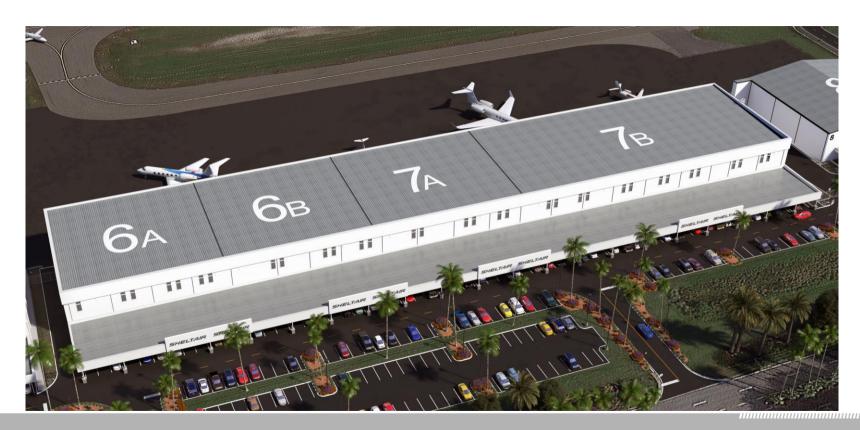

| St Louis (STL) 17 November 2021<br>Milwaukee (MKE) 17 November 2021<br>Manchester (MHT) 18 November 2021       |
| United                 | Cleveland (CLE) 31 October 2021<br>Los Angeles (LAX) 16 December 2021                                          |

Source: Diio Mi Schedule Data, all dates are subject to change



### TPA's First-in-the-U.S. Blue Express Curbsides

#### **Key Messages**

- INNOVATION: The express curbsides will be one-of-a-kind in the U.S.
- BEHAVIOR CHANGE: This feature will require travelers to make an additional decision when driving to the Main Terminal
- TIMING: Open to the public on Nov. 16

### **Key Efforts**

- Auxiliary on-airport signage / digital messages
- Work with TNCs & mapping services







United Maintenance Hangar





### CAE





### Sheltair















#### Hillsborough County Aviation Authority

Tampa International, Peter O. Knight Plant City and Tampa Executive Airports

Thank You