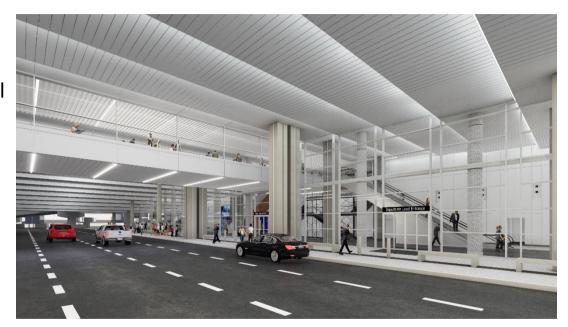

### TPA's First-in-the-U.S. Blue Express Curbsides

#### **Key Messages**

- INNOVATION: The express curbsides will be one-of-a-kind in the U.S.
- BEHAVIOR CHANGE: This feature will require travelers to make an additional decision when driving to the Main Terminal
- TIMING: Open to the public on Nov. 16

### **Key Efforts**

- Auxiliary on-airport signage / digital messages
- Work with TNCs & mapping services

United Maintenance Hangar