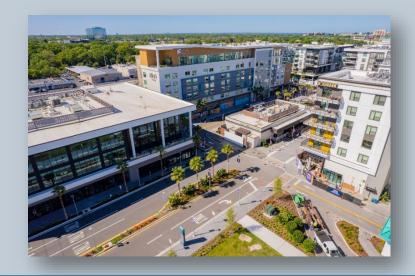

# MIDTOWN

- 23 acres, 1.8M SF
- 700K SF office
- 185K SF retail
- 390 residential units
- 230 hotel rooms
- 3-acre lake and walking trail

# MIDTOWN west

- 152K SF office, 8 floors
- 22K SF typical floorplate
- Dual Lobbies
- Structured parking with covered walkway
- 87% leased

## MIDTOWN east

- ~400K SF
- 26K SF typical floorplate
- Covered terraces with certain suites
- Smart energy management systems
- LEED, Fitwel, and Wired certifications to be pursued
- Retail and restaurant space on ground level