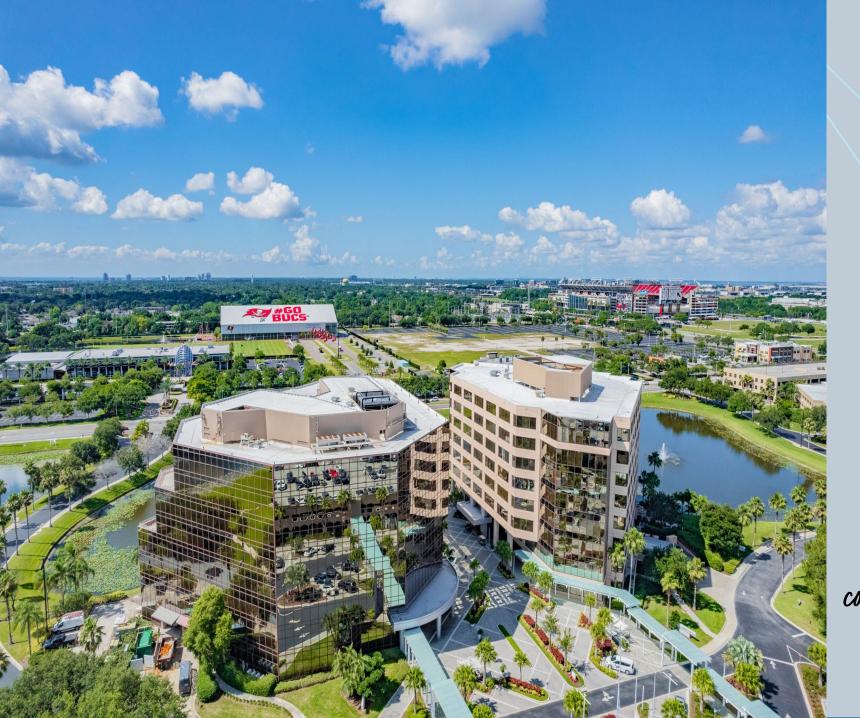

# MIDTOWN west

- 152K SF office, 8 floors
- 22K SF typical floorplate
- Dual Lobbies
- Structured parking with covered walkway
- 87% leased

## MIDTOWN east

- ~400K SF
- 26K SF typical floorplate
- Covered terraces with certain suites
- Smart energy management systems
- LEED, Fitwel, and Wired certifications to be pursued
- Retail and restaurant space on ground level

# HIGHWOODS' WESTSHORE portfolio

Avion 174K SF **Highwoods Bay Center** 209K SF Independence One 116K SF Meridian One, Two, Three 592K SF 150K SF Midtown West Tampa Bay Park (7 buildings) 1.1M SF **Tower Place** 180K SF Westshore Square 57K SF