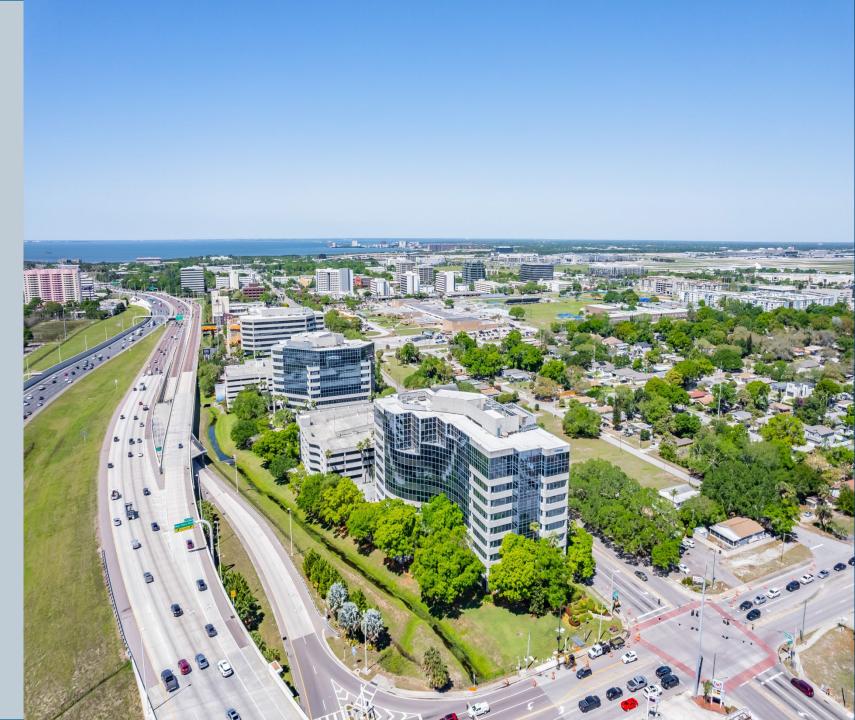

# HIGHWOODS' WESTSHORE portfolio

Avion 174K SF **Highwoods Bay Center** 209K SF Independence One 116K SF Meridian One, Two, Three 592K SF 150K SF Midtown West Tampa Bay Park (7 buildings) 1.1M SF **Tower Place** 180K SF Westshore Square 57K SF

**2.5M SF** 

**Total RSF - Westshore** 

**Avion** 

LakePointe One & Two

**Tower Place** 

Midtown West

**Highwoods Bay Center** 

Meridian