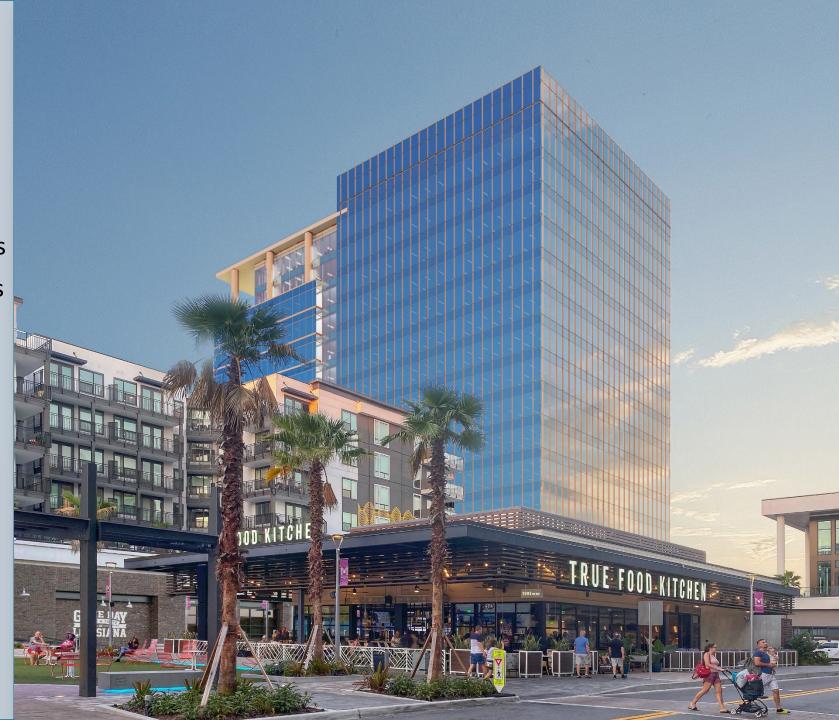

# MIDTOWN

- 23 acres, 1.8M SF
- 700K SF office
- 185K SF retail
- 390 residential units
- 230 hotel rooms
- 3-acre lake and walking trail

# MIDTOWN west

- 152K SF office, 8 floors
- 22K SF typical floorplate
- Dual Lobbies
- Structured parking with covered walkway
- 87% leased

## MIDTOWN east

- ~400K SF
- 26K SF typical floorplate
- Covered terraces with certain suites
- Smart energy management systems
- LEED, Fitwel, and Wired certifications to be pursued
- Retail and restaurant space on ground level