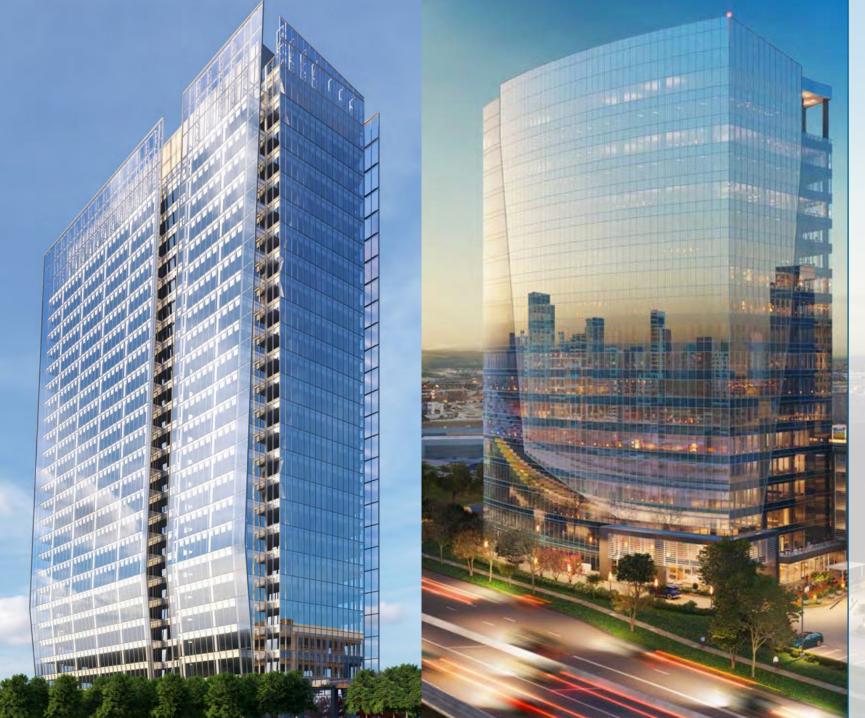

#### 23 Springs

- Mixed-use development
- 626,000 square feet
- multi-customer office and 16,000 square feet of retail
- Uptown Dallas BBD

#### **Granite Park Six**

- Multi-customer office development
- 422,000 square feet
- Multi-customer office development
- Frisco/Plano BBD

Highwoods owns a 50% interest in each of the joint ventures.