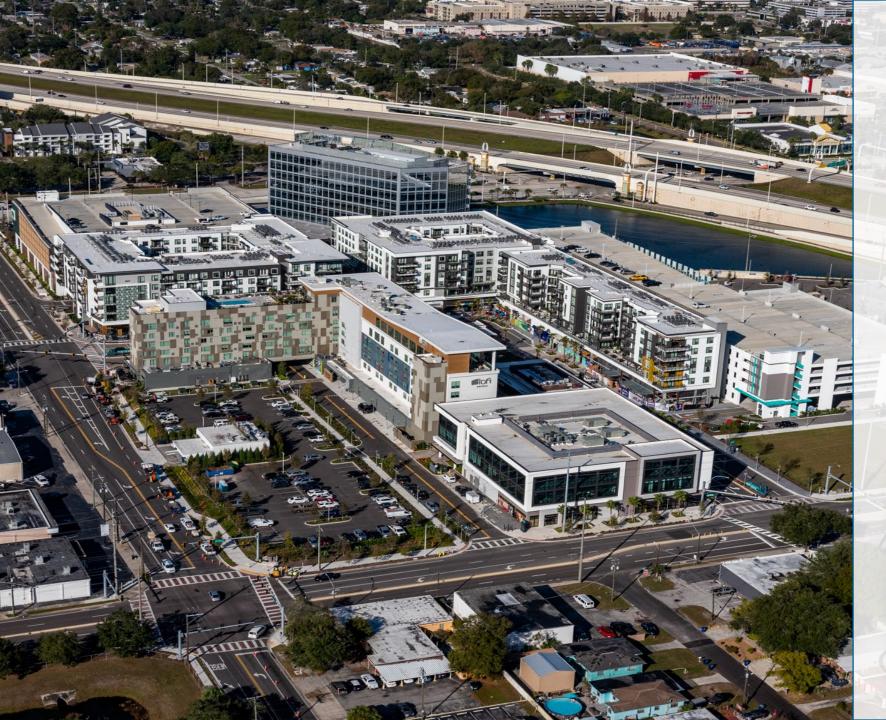

# MIDTOWN

- 23 acres, 1.8M SF
- 700K SF office
- 185K SF retail
- 390 residential units
- 230 hotel rooms
- 3-acre lake and walking trail

# MIDTOWN west

- 152K SF office, 8 floors
- 22K SF typical floorplate
- Dual Lobbies
- Structured parking with covered walkway
- 87% leased

## MIDTOWN east

- ~400K SF
- 26K SF typical floorplate
- Covered terraces with certain suites
- Smart energy management systems
- LEED, Fitwel, and Wired certifications to be pursued
- Retail and restaurant space on ground level