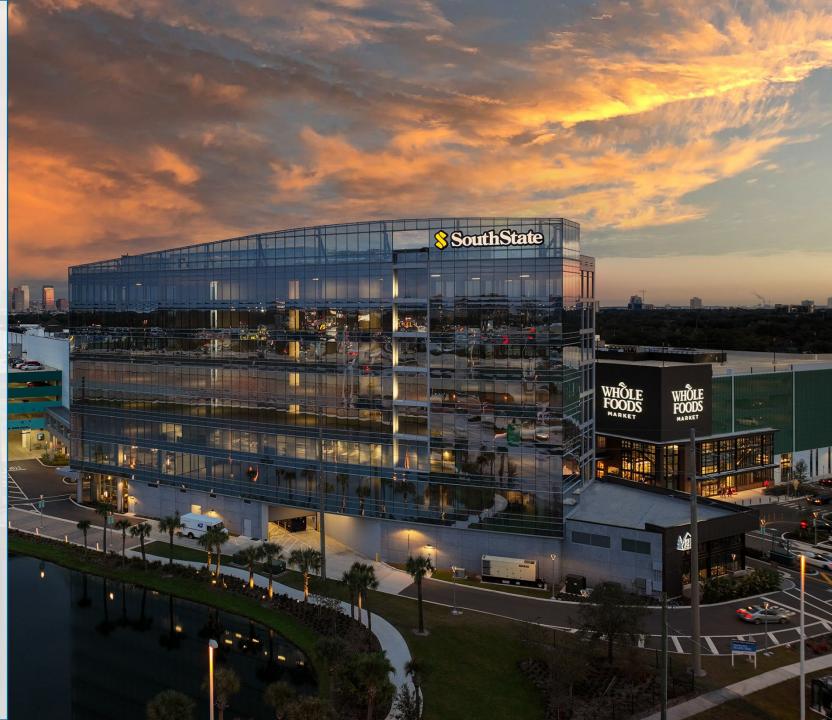

# HIGHWOODS' WESTSHORE portfolio

Avion 174K SF **Highwoods Bay Center** 209K SF Independence One 116K SF Meridian One, Two, Three 592K SF 150K SF Midtown West Tampa Bay Park (7 buildings) 1.1M SF **Tower Place** 180K SF Westshore Square 57K SF

**2.5M SF** 

**Total RSF - Westshore** 

**Avion** 

LakePointe One & Two

**Tower Place** 

Midtown West

**Highwoods Bay Center** 

Meridian