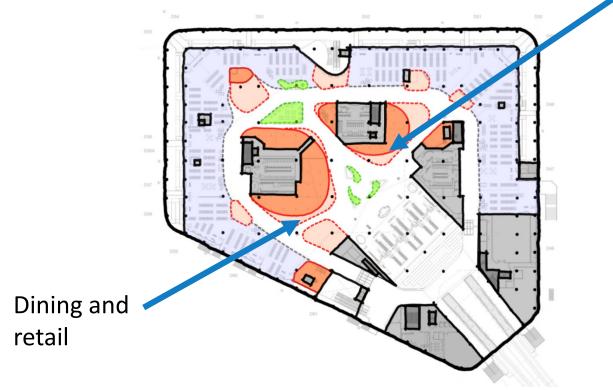

#### Airside D

- 1<sup>st</sup> new Airside at TPA in nearly 20 years
- 2-Level Airside, plus a mezzanine
- Two airline lounges
- International Passenger Arrival Processing Facilities
- New shopping and dining locations
- Will help TPA serve up to 35 million annual passengers by 2037

## Overview

Shuttle area

Dining and retail