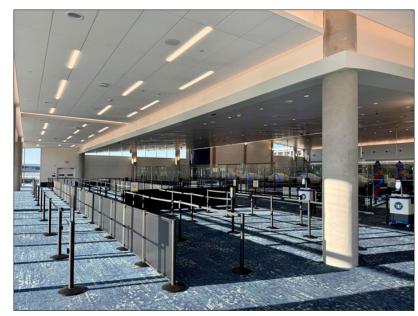

## Airsides A & E Security Screening Checkpoint Expansions

Airside E – 20,000 SF Expansion

Airside A – 20,000 SF Expansion