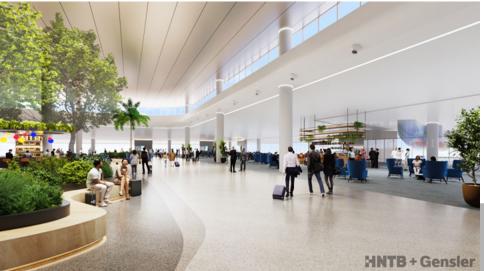

#### Airside D

- 1<sup>st</sup> new Airside at TPA in nearly 20 years
- 2-Level Airside, plus a mezzanine
- Two airline lounges
- International Passenger Arrival Processing Facilities
- New shopping and dining locations
- Will help TPA serve up to 35 million annual passengers by 2037

## Overview

Shuttle area

Dining and retail