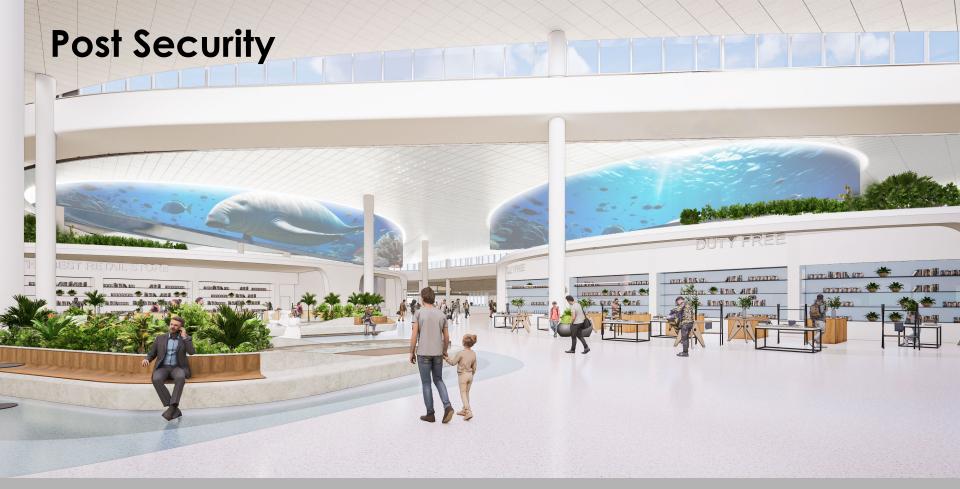

#### Airside D

- 1<sup>st</sup> new Airside at TPA in nearly 20 years
- 2-Level Airside, plus a mezzanine
- Two airline lounges
- International Passenger Arrival Processing Facilities
- New shopping and dining locations
- Will help TPA serve up to 35 million annual passengers by 2037

## Overview

Shuttle area

Dining and retail