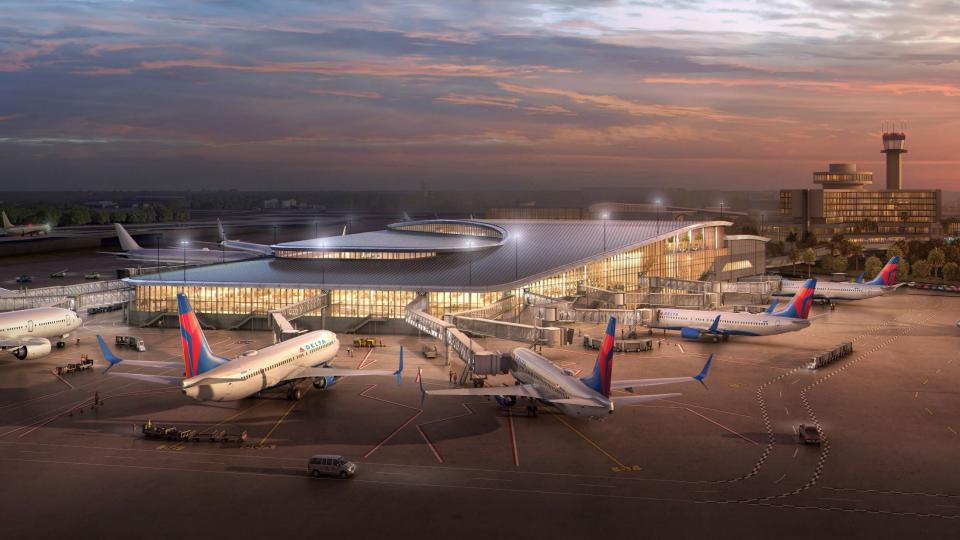

#### Airside D

- 1<sup>st</sup> new Airside at TPA in nearly 20 years
- 2-Level Airside, plus a mezzanine
- Two airline lounges
- International Passenger Arrival Processing Facilities
- New shopping and dining locations
- Will help TPA serve up to 35 million annual passengers by 2037

Airside C: Approx. 320,000 sq. ft. Airside D: Approx. 615,000 sq. ft

## Overview

Shuttle area

Dining and retail