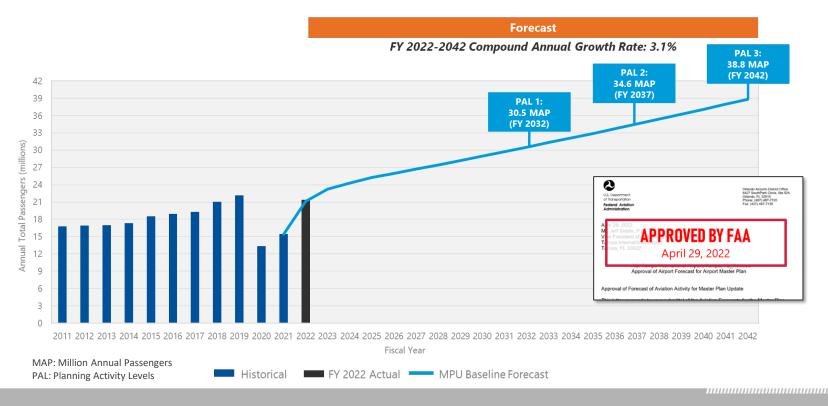

#### Passenger Growth Forecast: Nearly 39 million by 2042

#### Airside D

- 1<sup>st</sup> new Airside at TPA in nearly 20 years
- 2-Level Airside, plus a mezzanine
- Two airline lounges
- International Passenger Arrival Processing Facilities
- New shopping and dining locations
- Will help TPA serve up to 35 million annual passengers by 2037