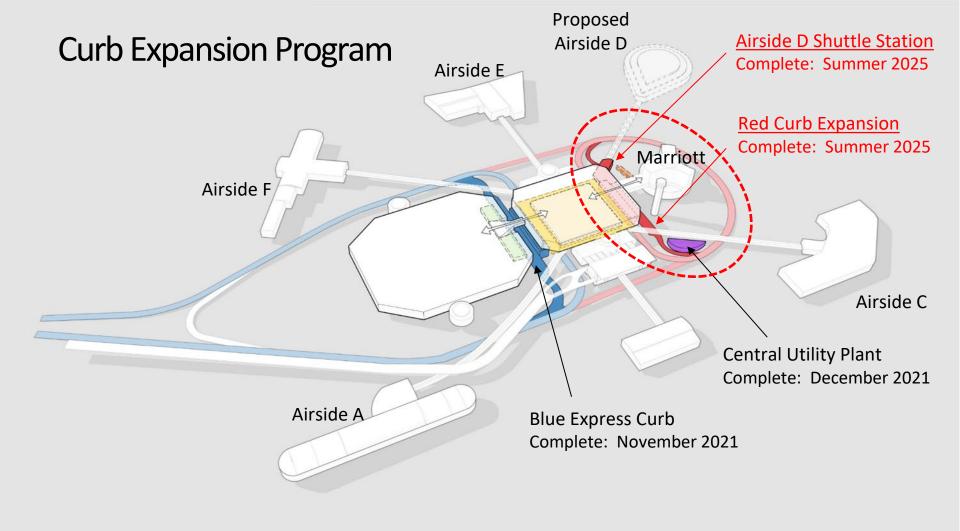

#### Airside D

- 1<sup>st</sup> new Airside at TPA in nearly 20 years
- 2-Level Airside, plus a mezzanine
- Two airline lounges
- International Passenger Arrival Processing Facilities
- New shopping and dining locations
- Will help TPA serve up to 35 million annual passengers by 2037

Airside C: Approx. 320,000 sq. ft. Airside D: Approx. 615,000 sq. ft

## Overview

Shuttle area

Dining and retail

## **Construction Site**