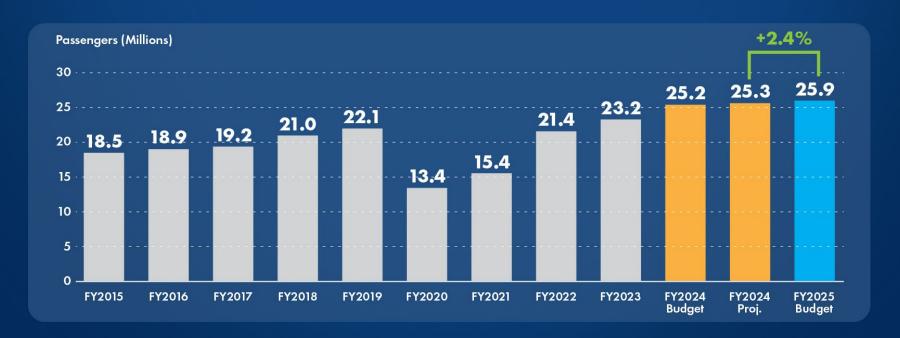

## **PASSENGER TRAFFIC**

Tampa International Airport is projected to serve 25,912,550 passengers in FY25