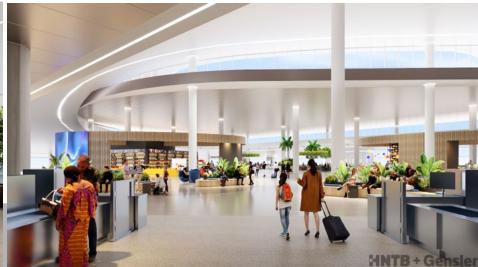

#### Airside D

- 1<sup>st</sup> new Airside at TPA in nearly 20 years
- 2-Level Airside, plus a mezzanine
- Two airline lounges
- International Passenger Arrival Processing Facilities
- New shopping and dining locations
- Will help TPA serve up to 35 million annual passengers by 2037

## Overview

Shuttle area

Dining and retail