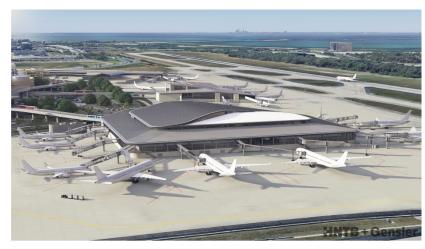

#### Airside D

- 1<sup>st</sup> new Airside at TPA in nearly 20 years
- 2-Level Airside, plus a mezzanine
- Two airline lounges
- International Passenger Arrival Processing Facilities
- New shopping and dining locations
- Will help TPA serve up to 35 million annual passengers by 2037

Airside C: Approx. 320,000 sq. ft. Airside D: Approx. 615,000 sq. ft