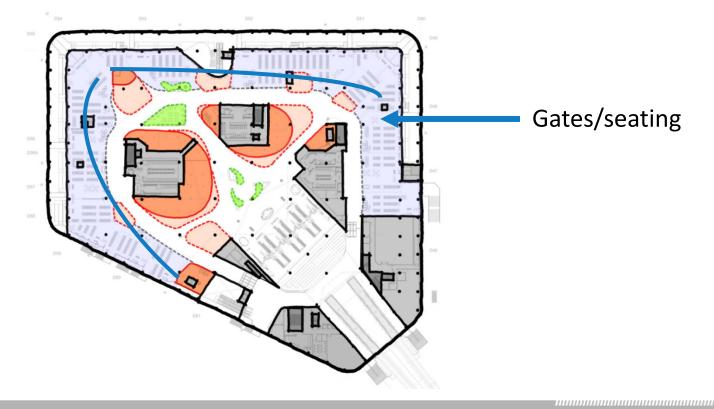

#### Airside D

- 1<sup>st</sup> new Airside at TPA in nearly 20 years
- 2-Level Airside, plus a mezzanine
- Two airline lounges
- International Passenger Arrival Processing Facilities
- New shopping and dining locations
- Will help TPA serve up to 35 million annual passengers by 2037

## Overview

Shuttle area

Dining and retail