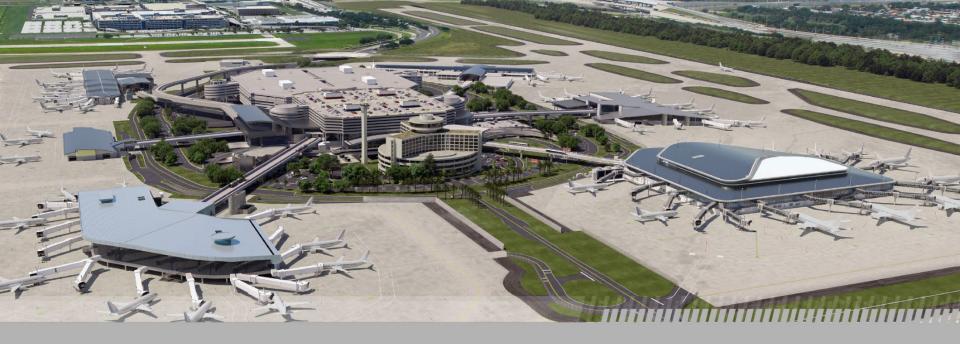

#### Airside D

- 1<sup>st</sup> new Airside at TPA in nearly 20 years
- 2-Level Airside, plus a mezzanine
- Two airline lounges
- International Passenger Arrival Processing Facilities
- New shopping and dining locations
- Will help TPA serve up to 35 million annual passengers by 2037

Airside C: Approx. 320,000 sq. ft. Airside D: Approx. 615,000 sq. ft

## Overview

Shuttle area

Dining and retail