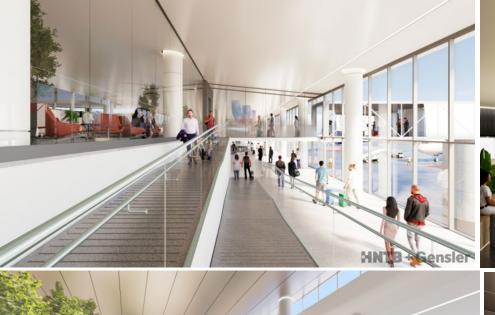

#### Airside D

- 1<sup>st</sup> new Airside at TPA in nearly 20 years
- 2-Level Airside, plus a mezzanine
- Two airline lounges
- International Passenger Arrival Processing Facilities
- New shopping and dining locations
- Will help TPA serve up to 35 million annual passengers by 2037

## Overview

Shuttle area

Dining and retail