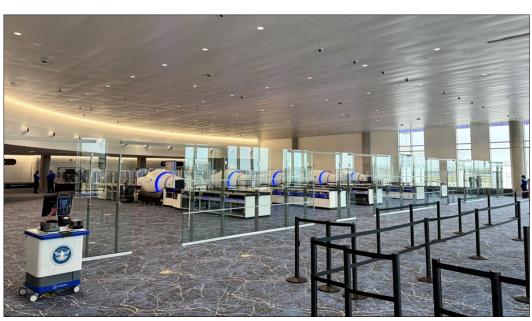

## Airsides A & E Security Screening Checkpoint Expansions

Airside E – 20,000 SF Expansion

Airside A – 20,000 SF Expansion