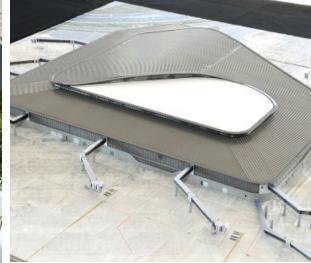

#### Airside D

- 1<sup>st</sup> new Airside at TPA in nearly 20 years
- 2-Level Airside, plus a mezzanine
- Two airline lounges
- International Passenger Arrival Processing Facilities
- New shopping and dining locations
- Will help TPA serve up to 35 million annual passengers by 2037

Airside C: Approx. 320,000 sq. ft. Airside D: Approx. 615,000 sq. ft