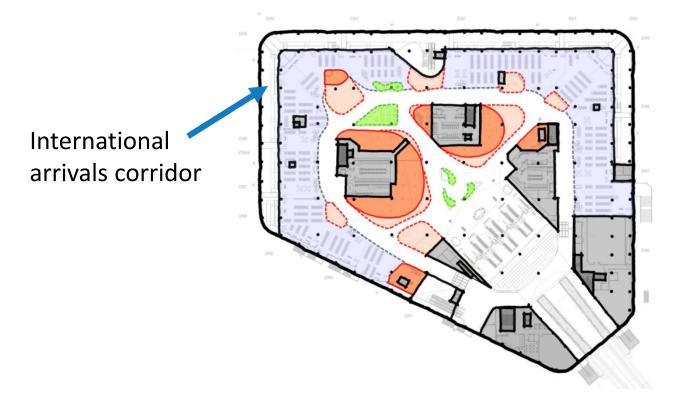

#### Airside D

- 1<sup>st</sup> new Airside at TPA in nearly 20 years
- 2-Level Airside, plus a mezzanine
- Two airline lounges
- International Passenger Arrival Processing Facilities
- New shopping and dining locations
- Will help TPA serve up to 35 million annual passengers by 2037

## Overview

Shuttle area

Dining and retail