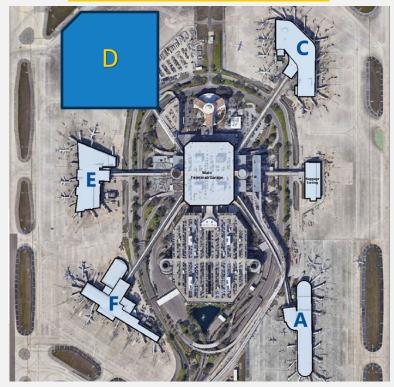

#### Airside D

- 1<sup>st</sup> new Airside at TPA in nearly 20 years
- 2-Level Airside, plus a mezzanine
- Two airline lounges
- International Passenger Arrival Processing Facilities
- New shopping and dining locations
- Will help TPA serve up to 35 million annual passengers by 2037

Airside C: Approx. 320,000 sq. ft. Airside D: Approx. 615,000 sq. ft