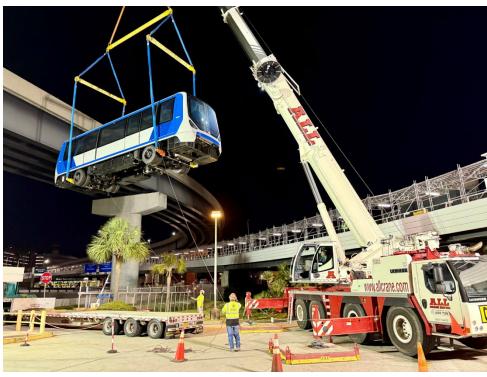

## New Airside A & C Shuttle Cars

•

#### New Airside A & C Shuttle Cars

- Shuttle Car delivery (April, June, and Oct.)
- New Blue Cars Operational: Oct. 2025
- New Red Cars Operational: Dec. 2025
- Project Complete: December 2025