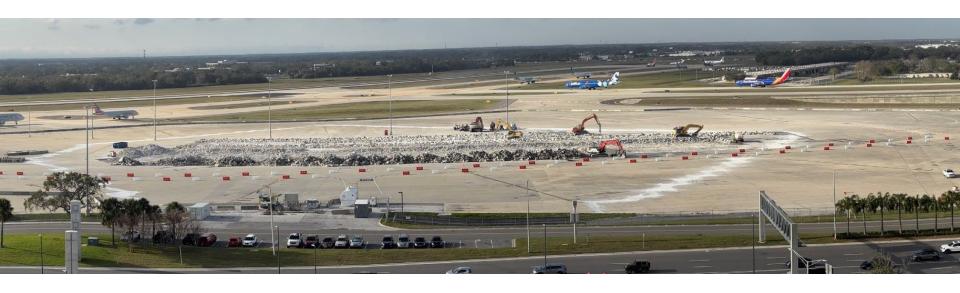

Development Officer



lillsborough County Aviation Authority Tampa International, Peter O. Knight, Plant City and Tampa Executive Airports



## **PASSENGER TRAFFIC**

Tampa International Airport is projected to serve 25,912,550 passengers in FY25





#### Passenger Growth Forecast: Nearly 39 million by 2042

























#### Airside D



- 1<sup>st</sup> new Airside at TPA in nearly 20 years
- 2-Level Airside, plus a mezzanine
- Two airline lounges
- International Passenger Arrival Processing Facilities
- New shopping and dining locations
- Will help TPA serve up to 35 million annual passengers by 2037

Airside C: Approx. 320,000 sq. ft. Airside D: Approx. 615,000 sq. ft





## Overview







Shuttle area



Dining and retail





















## **Construction Site**





## LEARN ABOUT

# TPA SOLICITATION OPPORTUNITIES

Scan code for the e-Procurement Portal







#### Hillsborough County Aviation Authority

Tampa International, Peter O. Knight Plant City and Tampa Executive Airports

Question and Answer Session

# Other Project Updates

•

## Airsides A & E Security Screening Checkpoint Expansions



Airside E – 20,000 SF Expansion



Airside A – 20,000 SF Expansion





#### Hillsborough County Aviation Authority

Tampa International, Peter O. Knight
Plant City and Tampa Executive Airports

Red Side Express Lanes

•



# Red Side Express Lanes

Open this fall

First-in-the-U.S. amenity

Faster pick-up and drop-off

Uber and Lyft location









#### Hillsborough County Aviation Authority

Tampa International, Peter O. Knight
Plant City and Tampa E