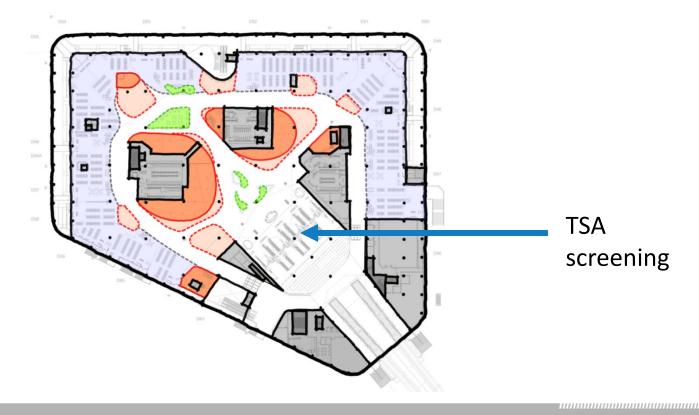

#### Airside D

- 1<sup>st</sup> new Airside at TPA in nearly 20 years
- 2-Level Airside, plus a mezzanine
- Two airline lounges
- International Passenger Arrival Processing Facilities
- New shopping and dining locations
- Will help TPA serve up to 35 million annual passengers by 2037

## Overview

Shuttle area

Dining and retail