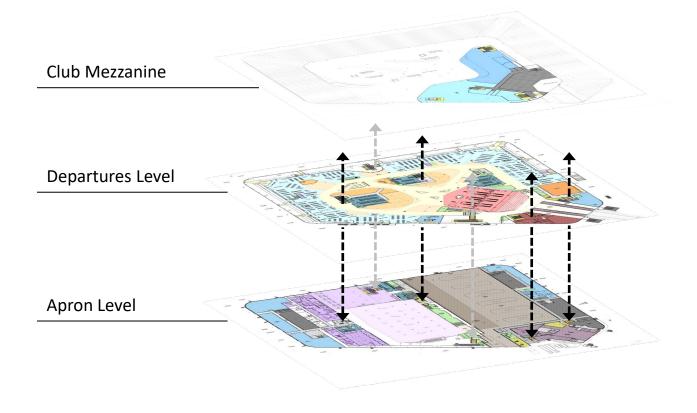

#### Airside D

- 1<sup>st</sup> new Airside at TPA in nearly 20 years
- 2-Level Airside, plus a mezzanine
- Two airline lounges
- International Passenger Arrival Processing Facilities
- New shopping and dining locations
- Will help TPA serve up to 35 million annual passengers by 2037

## Overview

Shuttle area

Dining and retail