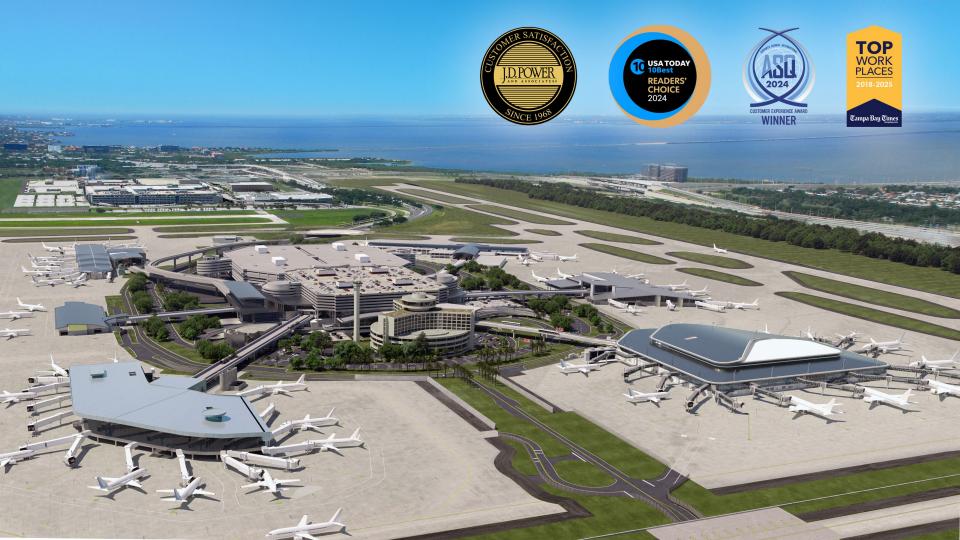

#### Airside D

- 1<sup>st</sup> new Airside at TPA in nearly 20 years
- 2-Level Airside, plus a mezzanine
- Two airline lounges
- International Passenger Arrival Processing Facilities
- New shopping and dining locations
- Will help TPA serve up to 35 million annual passengers by 2037

Airside C: Approx. 320,000 sq. ft. Airside D: Approx. 615,000 sq. ft