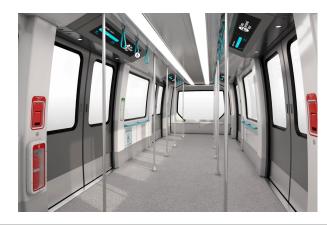

## New Airside A & C Shuttle Cars

•

#### New Airside A & C Shuttle Cars

- Shuttle Car delivery (April, June, and Oct.)
- New Blue Cars Operational: Oct. 2025
- New Red Cars Operational: Dec. 2025
- Project Complete: December 2025